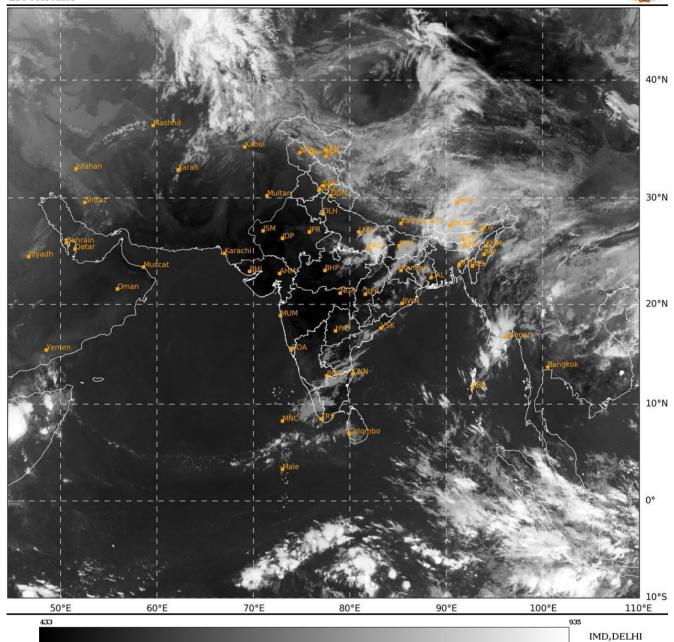

### **BAY OF BENGAL:**

Scattered low and medium clouds with embedded moderate to intense convection lay over southeast Bay of Bengal, north Andaman Sea, Gulf of Martaban, Arakan Coast. Scattered low and medium clouds with embedded isolated weak to moderate convection lay over westcentral Bay of Bengal off south Andhra Pradesh adjoining north Tamil Nadu coasts.

## **ARABIAN SEA:**

Scattered low and medium clouds with embedded isolate weak to moderate convection lay over southeast Arabian Sea off Kerala coast & Comorin area.